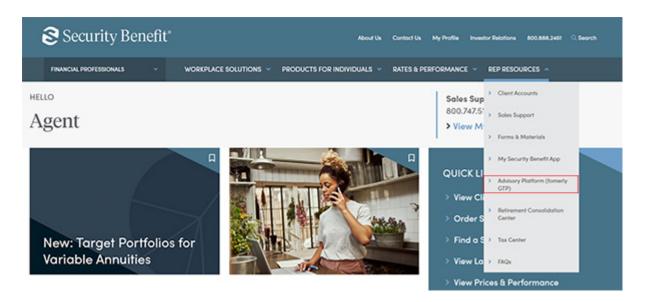

## **Financial Professionals**

To access Security Benefit's Advisory Platform, Click on Sign In from the top navigation.

Complete the Sign In process by entering your registered Username and Password.

Upon successful sign in, the Advisory Platform is available by Clicking on the Rep Resources navigation menu and selecting "Advisory Platform".