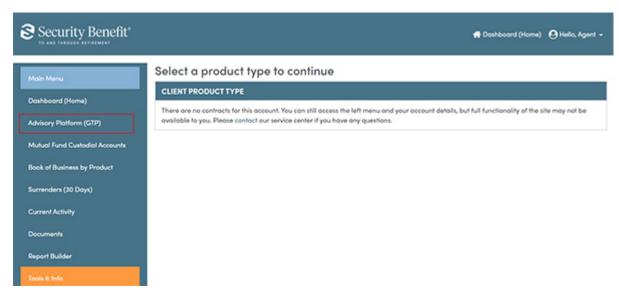

A dashboard representing the business will display. The Advisory Platform is accessible within the Left Navigation menu. Click on "Advisory Platform" to proceed to the web-based service.