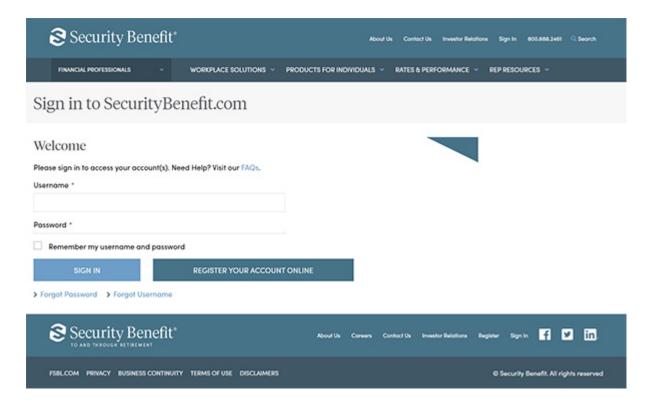

## **Financial Professionals**

To access Security Benefit's Advisory Platform, Click on Sign In from the top navigation.

Complete the Sign In process by entering your registered Username and Password.

Upon successful sign in, the Advisory Platform is available by Clicking on the Rep Resources navigation menu and selecting "Advisory Platform".