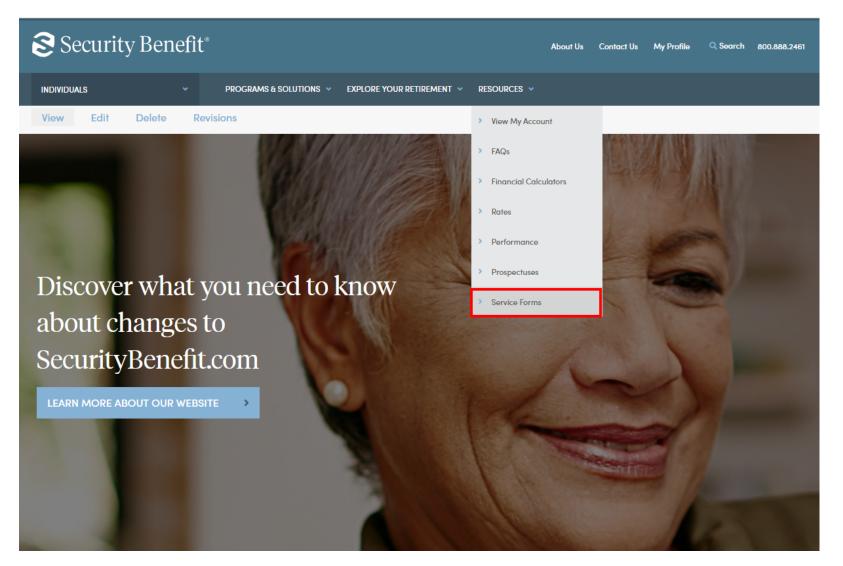

## Individuals

• Access our service forms

You can also click on Resources in the navigation to access Service Forms.

Once you reach the service forms page, select your product from the list on the left sidebar to display all forms for your product.